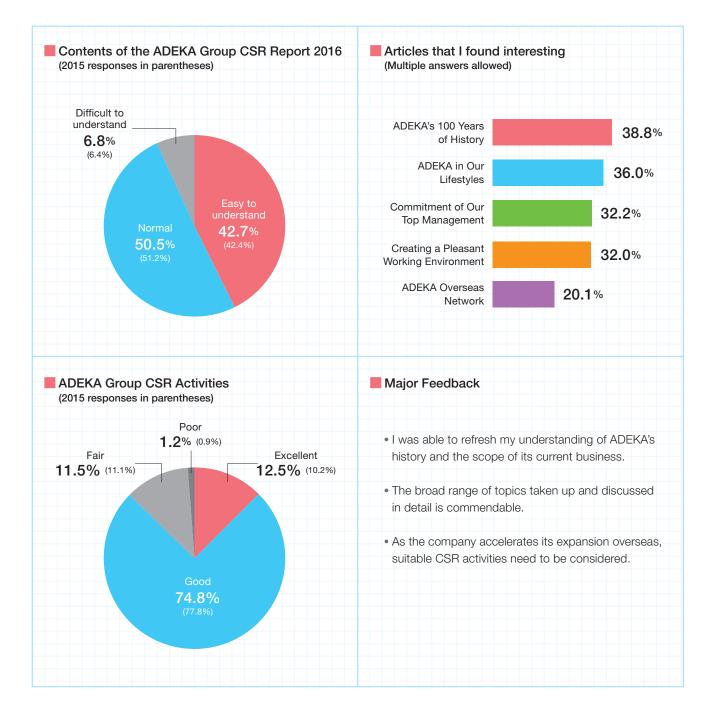

## Results of the ADEKA Group CSR Report 2016 Survey

ADEKA has conducted a questionnaire in order to obtain opinions from within and outside the company so as to further improve on our activities and reports. Thank you for your valuable comments and feedback. The following is a report of the survey results.

Effective responses: 503 (2015 survey: 450) Includes responses from affiliated members of the ADEKA Group. Survey methods: questionnaire at the end of the report, external website questionnaire

Previous ADEKA Group CSR reports are available at: http://www.adeka.co.jp/csr/en/report.html