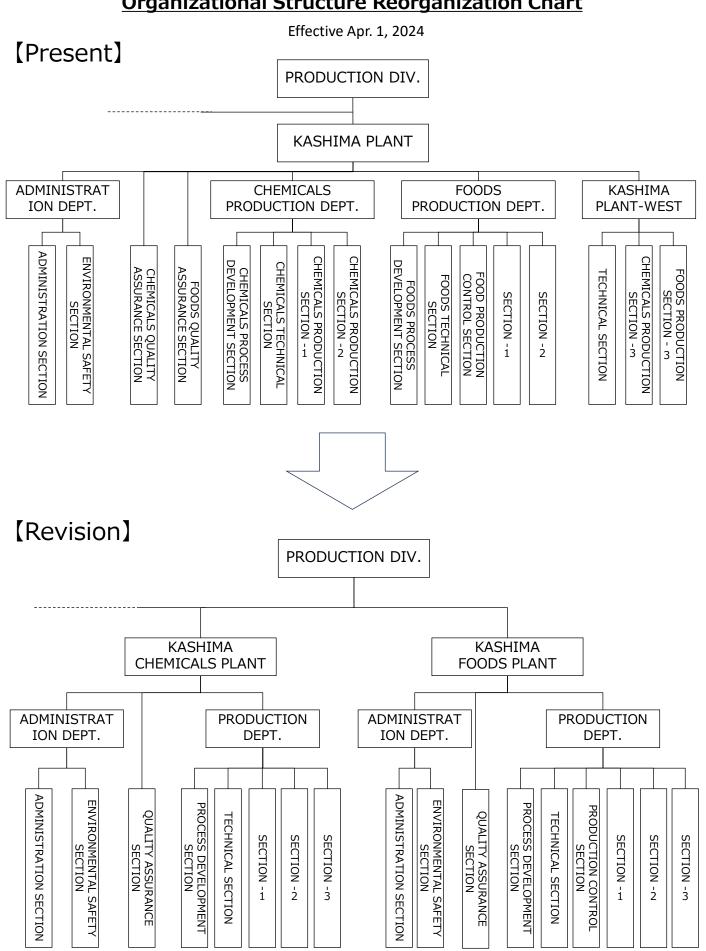

#### 1. Details of the revision

The Kashima Plant (including the Kashima Plant-West) under the Production Division will be reorganized into the Kashima Chemicals Plant and the Kashima Foods plant.

Details of the organizational structure are described in the Appendix Organizational Structure Reorganization Chart.

# **Organizational Structure Reorganization Chart**